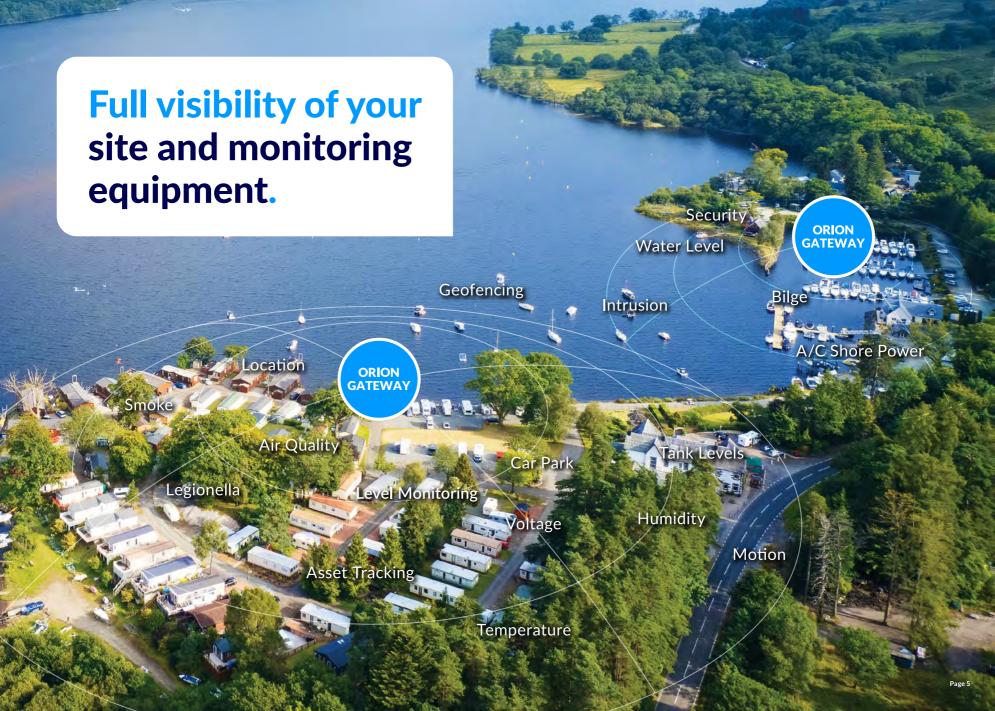

### **Monitoring Solutions.**

Simplify and Centralise Operations for Enhanced Efficiency.

Smarter Technologies' smart pedestals and utility hook-up points use low-power, proprietary, patented wireless IoT technology that seamlessly integrates with your existing software and systems to provide an end-to-end solution for centralised asset management.

By leveraging the power of Orion, The Real-Time Data Network™'s real-time monitoring and intelligent data, we bring together all aspects of leisure facility management into a unified platform. This integration allows you to efficiently monitor a wide range of parameters.

### **Pedestal Options.**