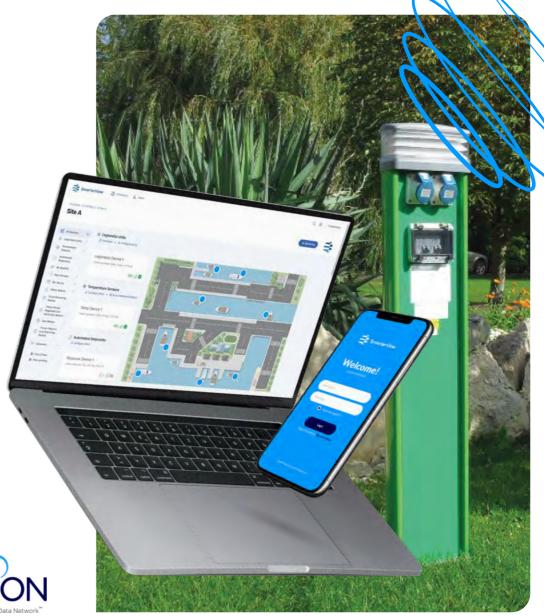

# REAL-TIME UTILITY MONITORING.

Smart leisure utility solutions and control for marinas and holiday parks.

With today's escalating energy and water costs, understanding customers' individual energy and water consumption and ensuring accurate billing has never been more important. Smarter Technologies' wireless, real-time metering solutions offer retrofit and complete smart utility hook-up point solutions for your sites.

**Marinas** 

Touring Parks

Holiday Parks Residential Parks

Powered By

### **Monitoring Solutions.**

Simplify and Centralise Operations for Enhanced Efficiency.

Smarter Technologies' smart pedestals and utility hook-up points use low-power, proprietary, patented wireless IoT technology that seamlessly integrates with your existing software and systems to provide an end-to-end solution for centralised asset management.