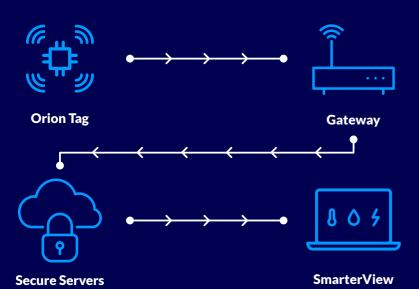

### **Monitoring Solutions.**

Simplify and Centralise Operations for Enhanced Efficiency.

Smarter Technologies' smart pedestals and utility hook-up points use low-power, proprietary, patented wireless IoT technology that seamlessly integrates with your existing software and systems to provide an end-to-end solution for centralised asset management.

By leveraging the power of Orion, The Real-Time Data Network™'s real-time monitoring and intelligent data, we bring together all aspects of leisure facility management into a unified platform. This integration allows you to efficiently monitor a wide range of parameters.