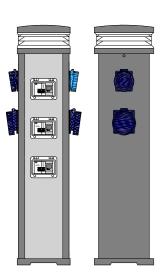

### **Pedestal Options.**

## Retrofit Existing Pedestals

Retrofit Orion technology to upgrade your existing hook-up points, transforming them into intelligent power hubs.

Three-Phase