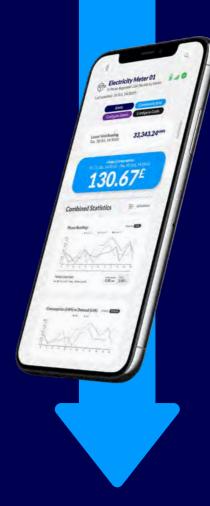

### With Smart Utility Monitoring, Operators and Owners Can:

Access real-time energy consumption data.

Ensure accurate billing for every kW.

Monitor and manage usage.

Increase revenue.

Identify any unusual behaviour.

### Seamless Checkout

Run a utility consumption report from SmarterView to accurately bill customers based on their exact usage for any date/day/time period required.