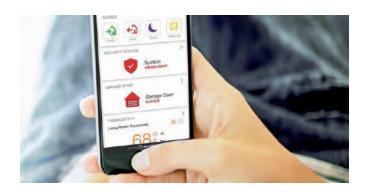

# **SECOM Smart Security**

### **Total Control**

SECOM Smart Security in the home comes with an app, giving you 24-hour access and control of your home – arm and disarm your system from anywhere, check your system's status, and receive notifications of activity at your property. You can also view camera footage, with video clips saved securely to the cloud.