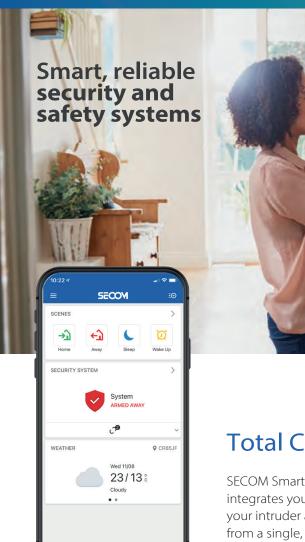

### **Total Control**

SECOM Smart Security in the home is an all-in-one security system that seamlessly integrates your motion sensors, CCTV and smart devices. You can arm and disarm your intruder alarm, watch live video footage and greet visitors at the door - all from a single, connected smartphone application.

### **Total Control**

SECOM Smart Security in the home comes with an app, giving you 24-hour access and control of your home – arm and disarm your system from anywhere, check your system's status, and receive notifications of activity at your property. You can also view camera footage, with video clips saved securely to the cloud.